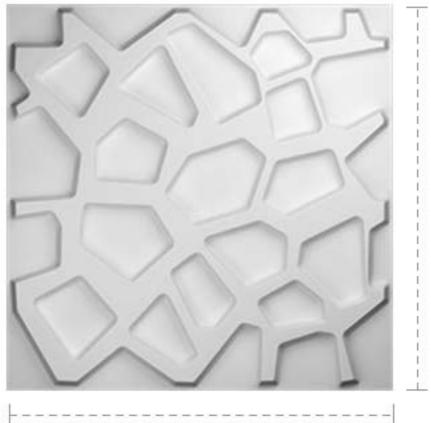

## 19 5/8"W X 19 5/8"H DUBLIN ENDURAWALL DECORATIVE 3D WALL PANEL, WHITE

19

19 5/8"

**FRONT** 

**PROFILE** 

EKENA MILLWORK 2300 WEST MAIN ST. CLARKSVILLE, TX 75426 TOLL FREE: 866-607-0453 WWW.EKENAMILLWORK.COM